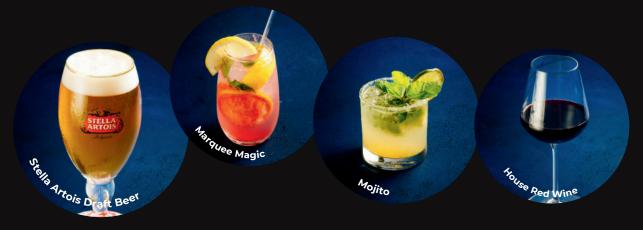

#### <u>Beer</u>

Stella Artois
Draft Beer \$7.90 (Half Pint) Hoegaarden \$8.90
\$14.90 (Full Pint) Tooheys \$8.90
\$29.90 (Jug) Hahn Super Dry \$8.90
\$65.90 (Tower - 2.5 L)
Bucket of 5 \$39.90

### **House Cocktails**

| Singapore Sling | \$12.90 |
|-----------------|---------|
| Tequila Sunrise | \$12.90 |
| Screwdriver     | \$12.90 |
| Piña Colada     | \$12.90 |
| Davy Jones      | \$12.90 |
| Marquee Magic   | \$12.90 |
| Blue Lagoon     | \$12.90 |
| Mojito          | \$12.90 |
| Mint Frohito    | \$15.90 |
| Pink Malibu     | \$12.90 |

#### Wine by Glass

Ochagavia Don Silverstre Cabernet \$9.90 Sauvignon - Chile Glass Ochagavia Media Luna Sauvignon Blanc \$9.90 Semillon - Chile Glass Rothsbury Estate Premium Selection \$12.90 Cabernet Merlot Red Glass Rothsbury Estate Premium Selection \$12.90 Sauvignon Blanc Glass Lagarde Malbec DOC - Argentina Glass \$14.90 Lagarde Semillon - Argentina Glass \$14.90