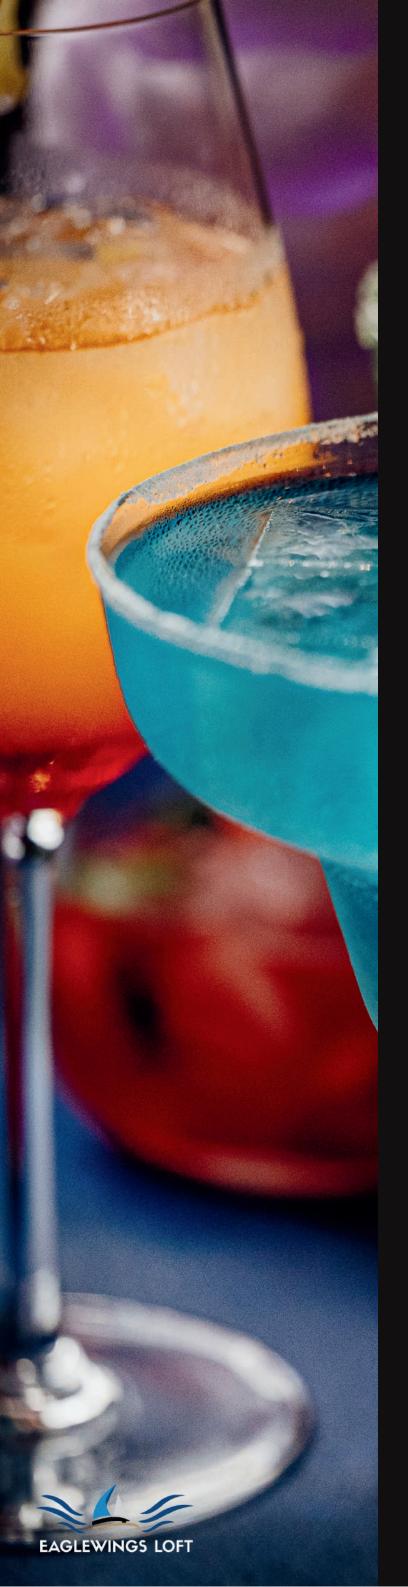

### **Signature Mocktails**

| Floating Island | \$9.90 | Aquarius Dream | \$9.90 |
|-----------------|--------|----------------|--------|
| Mermaid's Tears | \$8.90 | Ocean Mist     | \$9.90 |
| Coral Duch      | 40.00  |                |        |

### **House Cocktails**

| Singapore Sling | \$12.90 |
|-----------------|---------|
| Tequila Sunrise | \$12.90 |
| Screwdriver     | \$12.90 |
| Piña Colada     | \$12.90 |
| Davy Jones      | \$12.90 |
| Marquee Magic   | \$12.90 |
| Blue Lagoon     | \$12.90 |
| Mojito          | \$12.90 |
| Mint Frohito    | \$15.90 |
| Pink Malibu     | \$12.90 |