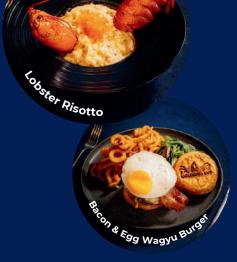

#### **Western Specials**

| Lobster Risotto 🦃 🤵                            | \$41.90 |
|------------------------------------------------|---------|
| Mushroom Risotto 🤟                             | \$18.90 |
| Wagyu Risotto 🤵                                | \$34.90 |
| Crispy Bacon Mac & Cheese                      | \$15.90 |
| Bacon & Egg Wagyu Burger                       | \$23.90 |
| Fish Ahoy (Fish & Chips) 🦃                     | \$18.90 |
| Miso Baked Salmon                              | \$22.90 |
| Coq au vin (Braised Chicken in Red Wine Sauce) | \$27.90 |